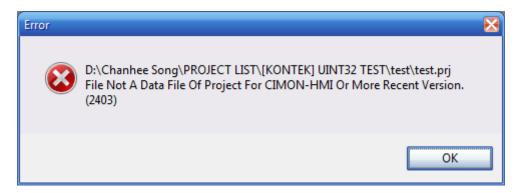

## Once a project is opened at higher SCADA version, it is unable to downgrade it.

Here is an error message on project version compatibility.

- **Upgrading** a project version is supported.
- **Downgrading** a project version is **NOT** supported.
- Ex) Once project is opened at UltimateAccess SCADA(CIMON-D) ver 3.03, then this project cannot be opened at SCADA(CIMON-D) ver 2.14. 

  → Downgrading
- Ex) However the SCADA ver 2.14 project file can be opened at SCADA ver 3.03 (UltimateAccess). → Upgrading is possible
- \* From SCADA ver3.00, the last saved project version information is displayed.