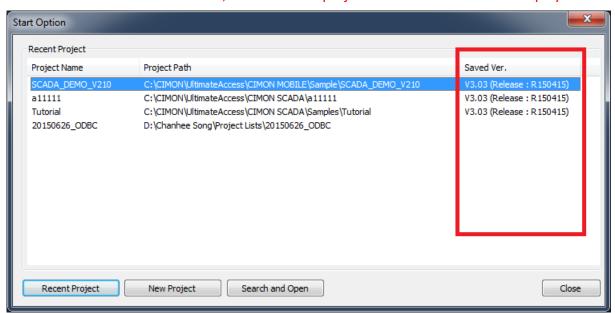

  → Downgrading
- Ex) However the SCADA ver 2.14 project file can be opened at SCADA ver 3.03 (UltimateAccess). → Upgrading is possible
- \* From SCADA ver3.00, the last saved project version information is displayed.