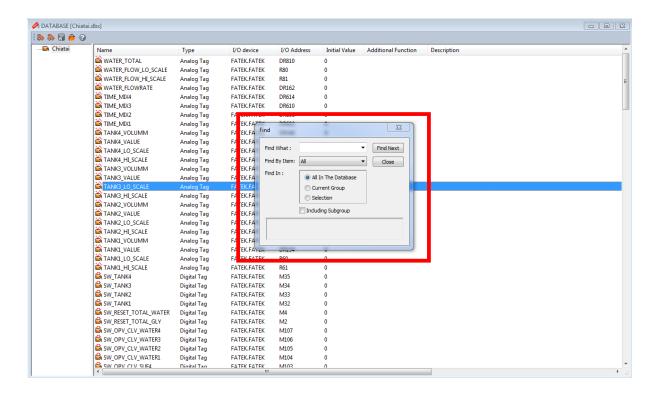

Click [Tools]  $\rightarrow$  [Database]  $\rightarrow$  Press [Ctrl + H]  $\rightarrow$  [Replace] window appears.