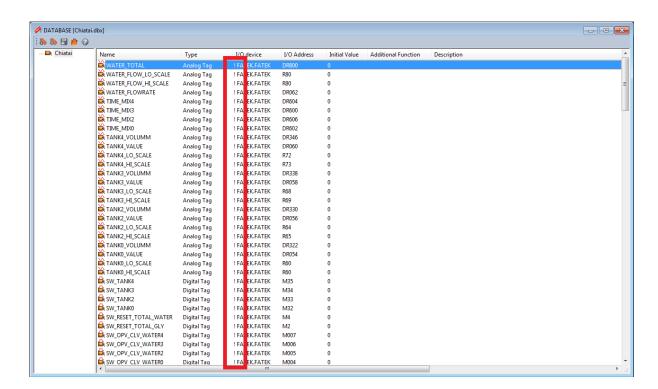

This example shows converting all of virtual tags into real tags.

\*Virtual tags are noted with [!Tag Name] as shown below.