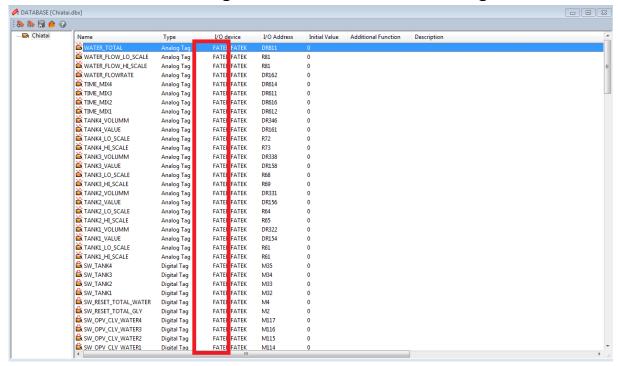

heck project operations without PLC. Is there a way to convert tags in the database from real to virtual and vice versa at once?



Open the Database window and press Ctrl + H to use [Replace] function. Refer to the instructions below.

Click [Tools]  $\rightarrow$  [Database]  $\rightarrow$  Press [Ctrl + H]  $\rightarrow$  [Replace] window appears.





## Frequently Asked Question

Enter 0 (or 1) for "Find What" and 1 (or 0) for "Replace With." Select [Real/Virtual] for "Find By Item" and click [Replace All]. \*0 means virtual tags while 1 means real tags.



This example shows converting all of virtual tags into real tags.

\*Virtual tags are noted with [!Tag Name] as shown below.





## Frequently Asked Question

## Notice that all the virtual tags have been converted to real tags.