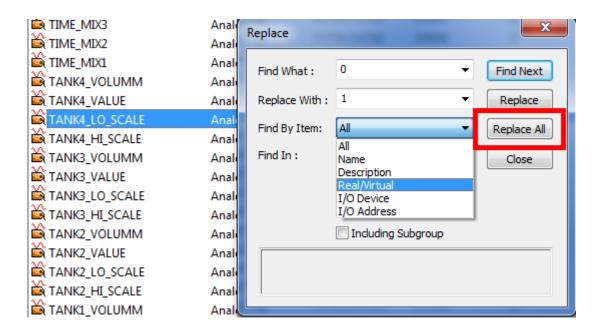

## Frequently Asked Question

Enter 0 (or 1) for "Find What" and 1 (or 0) for "Replace With." Select [Real/Virtual] for "Find By Item" and click [Replace All]. \*0 means virtual tags while 1 means real tags.

This example shows converting all of virtual tags into real tags.

\*Virtual tags are noted with [!Tag Name] as shown below.